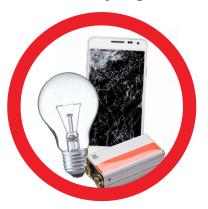

#### **CANNOT BE ACCEPTED**

Please dispose of as general waste

RUSTY METAL CANS

DIRTY ALUMINIUM FOIL & TRAY

Please deposit into designated e-waste recycling bins

**E-WASTE**ICT Equipment, Batteries,
Bulbs & Lamps