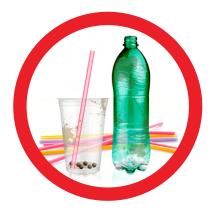

#### **CANNOT BE ACCEPTED**

Please dispose of as general waste

**STYROFOAM CONTAINERS** 

PLASTIC PACKAGING CONTAMINATED WITH FOOD

DIRTY BOTTLES, CUPS & STRAWS