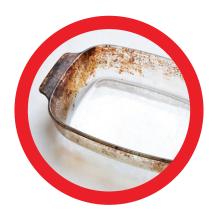

#### **CANNOT BE ACCEPTED**

Please dispose of as general waste

**MIRROR** 

PYREX GLASSWARE

OVEN-SAFE FOOD CONTAINERS

<sup>1</sup>CHECK-<sup>2</sup>CLEAN-<sup>3</sup>RECYCLE