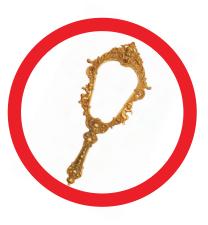

#### **CANNOT BE ACCEPTED**

Please dispose of as general waste

**MIRROR** 

PYREX GLASSWARE

OVEN-SAFE FOOD CONTAINERS

<sup>1</sup>CHECK-<sup>2</sup>CLEAN-<sup>3</sup>RECYCLE