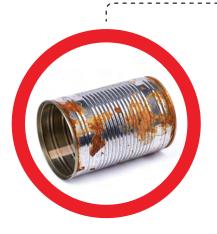

#### **CANNOT BE ACCEPTED**

Please dispose of as general waste

RUSTY METAL CANS

DIRTY ALUMINIUM FOIL & TRAY

Please deposit into designated e-waste recycling bins

**E-WASTE**ICT Equipment, Batteries,
Bulbs & Lamps