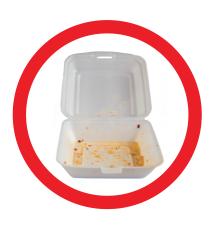

# **CANNOT BE ACCEPTED**

Please dispose of as general waste

**STYROFOAM CONTAINERS** 

PLASTIC PACKAGING CONTAMINATED WITH FOOD

DIRTY BOTTLES, CUPS & STRAWS

<sup>1</sup>CHECK-<sup>2</sup>CLEAN-<sup>3</sup>RECYCLE