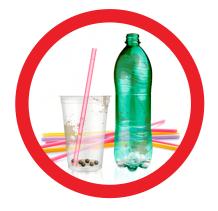

# **CANNOT BE ACCEPTED**

Please dispose of as general waste

**STYROFOAM CONTAINERS** 

PLASTIC PACKAGING CONTAMINATED WITH FOOD

DIRTY BOTTLES, CUPS & STRAWS

<sup>1</sup>CHECK-<sup>2</sup>CLEAN-<sup>3</sup>RECYCLE