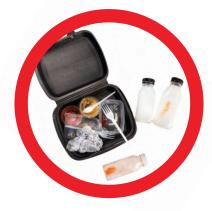

# **CANNOT BE ACCEPTED**

Please dispose of as general waste

**STYROFOAM CONTAINERS** 

PLASTIC PACKAGING CONTAMINATED WITH FOOD

DIRTY BOTTLES, CUPS & STRAWS

<sup>1</sup>CHECK-<sup>2</sup>CLEAN-<sup>3</sup>RECYCLE