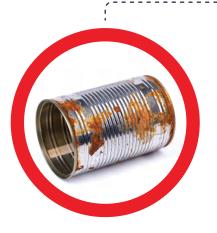

#### **CANNOT BE ACCEPTED**

Please dispose of as general waste

RUSTY METAL CANS

DIRTY ALUMINIUM FOIL & TRAY

Please deposit into designated e-waste recycling bins

**E-WASTE**ICT Equipment, Batteries,
Bulbs & Lamps