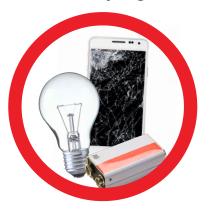

#### **CANNOT BE ACCEPTED**

Please dispose of as general waste

RUSTY METAL CANS

DIRTY ALUMINIUM FOIL & TRAY

Please deposit into designated e-waste recycling bins

**E-WASTE**ICT Equipment, Batteries,
Bulbs & Lamps