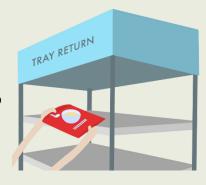

## **How You Can Help**

Dispose of your food waste properly.

Return your trays and keep tables clean.