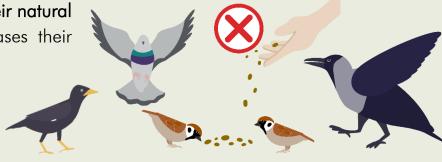

## DO NOT FEED THE BIRDS

Feeding causes birds to **lose their natural ability to find food** and increases their reliance on humans for food.

Feeding birds dirties the environment and can cause their population to grow out of control.

## **Did You Know?**

Birds have many natural sources of food and do not need us to feed them. Here are some examples of native plants found across Singapore and the type of birds they support.

Submit feedback on OneService App to improve our living environment.