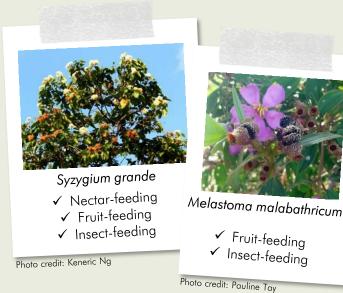

## **Did You Know?**

Birds have many natural sources of food and do not need us to feed them. Here are some examples of native plants found across Singapore and the type of birds they support.

Submit feedback on OneService App to improve our living environment.