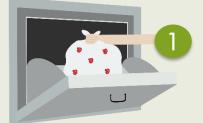

## **How You Can Help**

Dispose of your food waste properly.

Return your trays and keep tables clean.